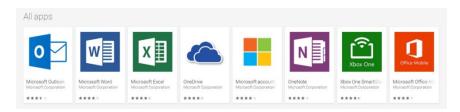

Office Applications are also available for Android Devices. Once installed you will need to register them using your email address (<u>username@q3academy.me</u>) and school password.

https://play.google.com/store/apps/dev?id=6720847872553662727&hl=en GB