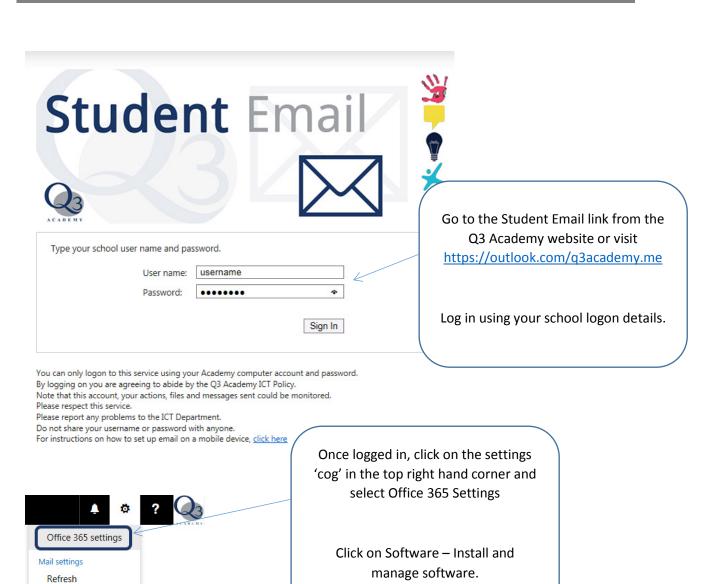

Automatic replies Display settings

Manage add-ins Offline settings

Change theme

Options Feedback General

Start page

Notifications

Password

When prompted, enter your school email address and password username@q3academy.me