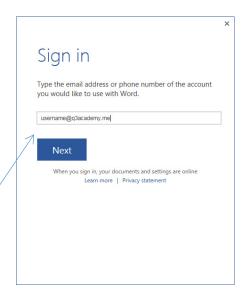

Automatic replies Display settings

Manage add-ins Offline settings

Change theme

Options Feedback General

Start page

Notifications

Password

When prompted, enter your school email address and password username@q3academy.me