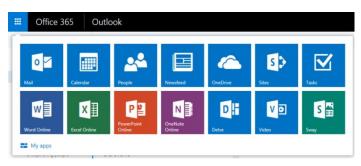

You are permitted to register up to 5 devices as long as you are a student at Q3 Academy

You can also access most of the Office applications online by clicking on the tile in the left hand corner once you have logged in to your email account: