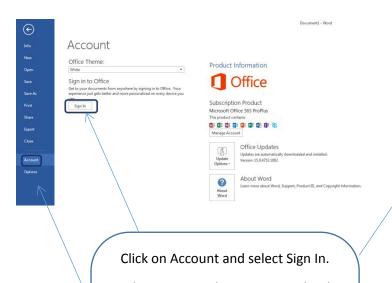

Automatic replies Display settings

Manage add-ins Offline settings

Change theme

Options Feedback General

Start page

Notifications

Password

When prompted, enter your school email address and password username@q3academy.me