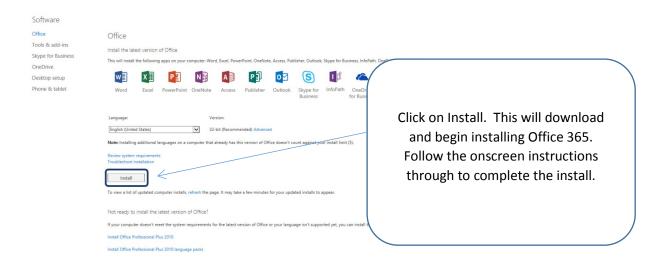

You are permitted to register up to 5 devices as long as you are a student at Q3 Academy

You can also access most of the Office applications online by clicking on the tile in the left hand corner once you have logged in to your email account: