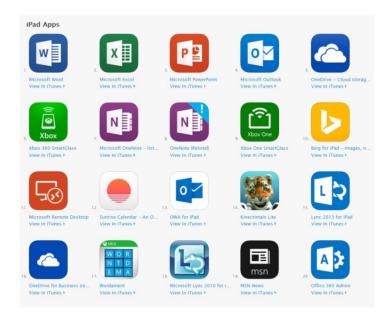

Office Applications are also available for iOS Devices. Once installed you will need to register them using your email address (username@q3academy.me) and school password.

https://itunes.apple.com/us/developer/microsoft-corporation/id298856275#